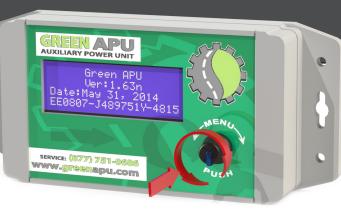

## 2 Year / 3000 Hour Warranty Lifetime 24/7 Technical Support (877) 751-0686 www.greenapu.com

Simple, Reliable Controls!

Set Temperature Set Fan Speed Battery Charger OFF

Service Hours Tot 72 Oil 72 Chg 1 AC 66 Heat 2